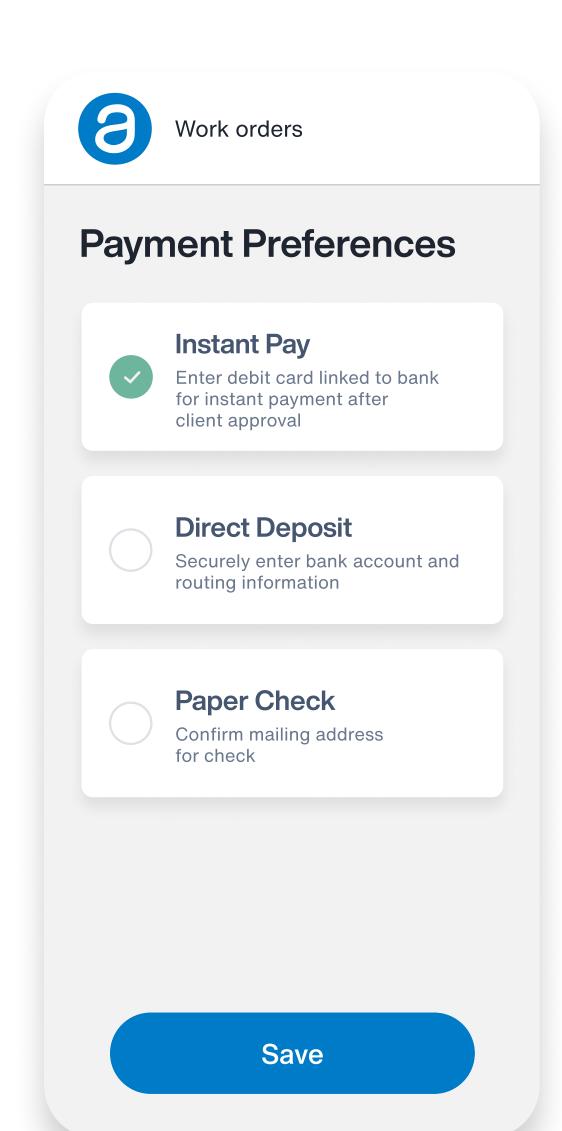

#### How to get started

- 1 When a property manager sends you a link for a work order, you'll be prompted to activate your Online Portal.
- **2** Click the link and follow the steps to set up your password or two-factor authentication.
- **3** Log in to your personal, secure, Online Portal and follow the instructions to select your preferred payment method and enter the necessary information to start receiving payments online.

#### **Instant Pay**

Get access to funds immediately upon client approval with Instant Payments, which reduces processing time and transfers funds directly to your bank account 24 hours a day, 7 days a week.\*

#### **ACH Direct Deposit**

Eliminate the need to share banking information with your clients. Through the online Vendor Portal, you can securely enter your own bank account and routing numbers to receive payments via ACH Direct Deposit.

#### **Paper Check**

Simply provide your mailing address through the online vendor portal to enable clients to send you a paper check.